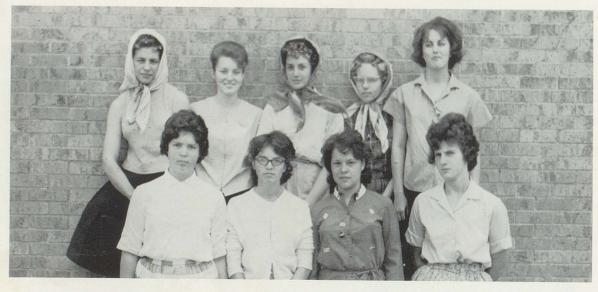

#### FHA

FIRST ROW: Brenda Cory, Sandra Faulk, Wanda Granger, Helen Bourriague, Jerrie Moyer, Sherry Taylor, Greta Poole. SECOND ROW: Margaret Eagleson, Jean Hebert, Alcia Barber, Wanda Robideaux, Kay Merrill, Mary Gary, Carolyn LaVergne, Carol Granger. THIRD ROW: Sybil Marcantel, Paula Ogea, Paulette Sensat, Margie LeJeune, Sundra Thomas, Bonnie Guidry, Elaine Young, Pat Precht. FOURTH ROW: Patsy Richard, Becky Benoit, Ann Faulk, Wilma Hebert, Donna Bourriague, Judy Sensat, Peggy Theriot. FIFTH ROW: Alma Johnson, Priscilla Duhon, Annette Greathouse, Gwen Devall; Sponsor: Mrs. E. Klossner.

#### **OFFICERS**

PRESIDENT
Priscilla Duhon
VICE-PRESIDENT
Annette Greathouse
SECRETARY
Wanda Robideaux
TREASURER
Kay Merrill
REPORTER
Elaine Young