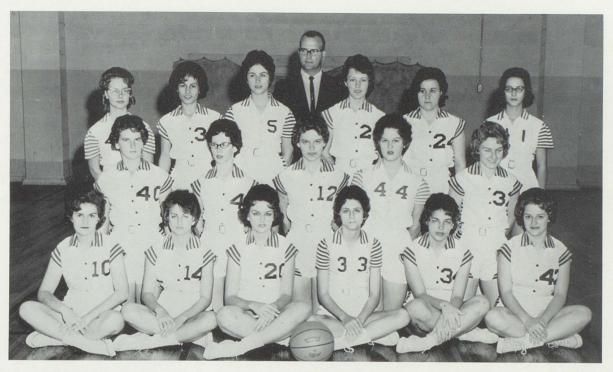

#### Girls' Basketball

SITTING: Pat Precht, Gwen Devall, Priscilla Duhon, Rebecca Benoit, Ann Faulk, Judy Sensat. KNEELING: Bonnie Guidry, Elaine Young, Wilma Hebert, Paula Ogea, Judy Faulk. STANDING: Sherry Taylor, Yvonne Daigle, Margaret Eagleson, Coach Thom, Sundra Thomas, Wanda Robideaux, Carol Granger.