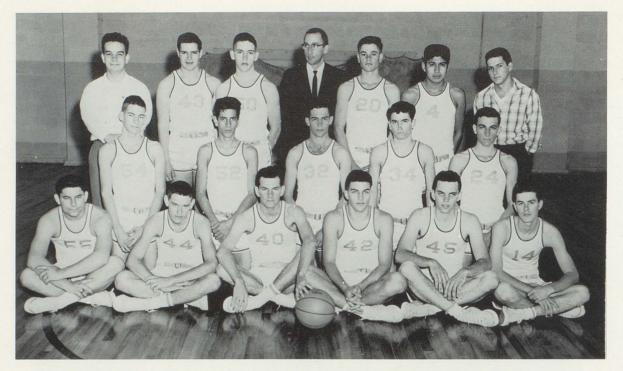

### Boys' Basketball

STANDING: Sammie Faulk J. M. Grador Dennis Faulk Leon Gelestine

KNEELING:
Alan LaVergne
Martial Young
Bristow Fontenot
Wendell Greathouse

### Big Five

THESE FIVE BOYS PLAYED THE MOST QUARTERS THIS SEASON

Martial Young Senior Center

Alan LaVergne Senior Guard

Leon Celestine Junior Guard Parish All Tourn. Team 2nd Team District

Bristow Fontenot All District, 2nd Team All State, All S. W. Class C, Honorable Mention All American Team

Dennis Faulk Junior Forward