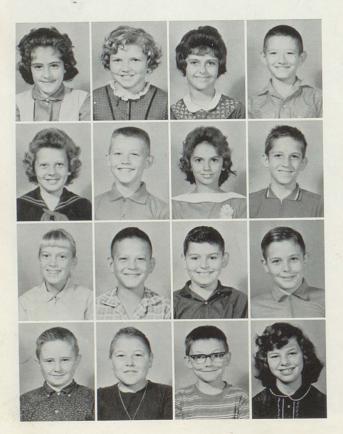

President, Jean Hebert Vice-President, Paula Ogea Secretary, Peggy Bourriague Treasurer, Sundra Thomas Reporter, Carolyn LaVergne

Class of '66

Jeannette Broussard Carolyn Callahan

Ann Faulk John Fosson Carol Granger Cherlyn Granger

Robert Granger Annette Greathouse Rudy Hebert Alma Johnson

Sybil Marcantel Kenneth Nunez Linda O'Blance Ervin Poole

Frank Poole Patsy Richard Julian Robicheaux Sharon Thibodeaux

President, Clyde Guillotte Vice-President, Patsy Leger Secretary, Gloria LeDoux Treasurer, Douglas Faulk

# Class of '67

Rebecca Benoit Donna Bourriague Larry Broussard Kitty Carnahan

Delbert Doucet Howard Duhon Douglas Faulk Sandra Faulk

Arnold Granger Clyde Guillotte Terry Hebert Joseph Janice

Larry LaBove Gloria LeDoux Patricia Leger Robert Leger