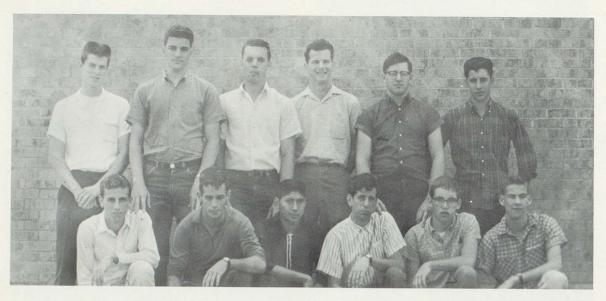

# Queen and Her Royal Court

Junior Maid Miss Judy Fae Sensat Sophomore Maid Miss Alma Johnson Freshman Maid Miss Gloria LeDoux

SITTING: Robert Farque, Terry Hebert, Martial Young, Bristow Fontenot, Wendell Greathouse, Alan LaVergne.

KNEELING: Rudy Hebert, Lee Allen Benoit, Sammie Faulk, Frank Poole, Dennis Faulk. STANDING: John Fosson, Manager; David Robicheaux, Julian Robicheaux, Coach Vincent, J. M. Crador, Leon Celestine, Larry Broussard.