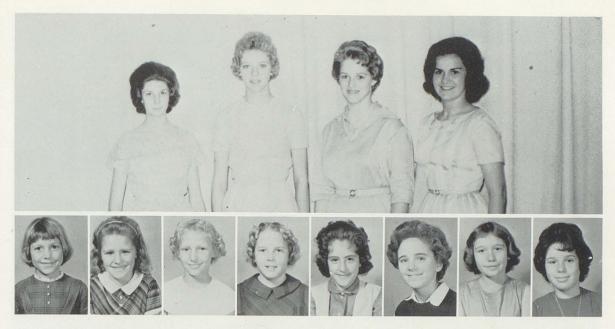

#### Sr. 4-H Club

FIRST ROW: Elaine Young, Jean Hebert, Wanda Robideaux, Kay Merrill, Carol Granger, Sherry Taylor, Linda LeDoux. SECOND ROW: Carolyn Callahan, Annette Greathouse, Paulette Sensat, Pat Precht, Margaret Eagleson. THIRD ROW: David Robichaux, Johnny Fosson, Arnold Granger, Michael Young, Ervin Poole, Michael Duhon, Steven Thibodeaux. FOURTH ROW: Wendell Greathouse, Sammie Faulk, Lonnie Hebert, Julian Robichaux, J. M. Crador, Kenneth Nunez, Alma Johnson, Priscilla Duhon, Sponsor, Mrs. Klossner.

#### **OFFICERS**

PRESIDENT
Pat Precht
VICE-PRESIDENT
Jean Hebert
SECRETARY
Priscilla Duhon
TREASURER
Wanda Robideaux
REPORTER
Sherry Taylor