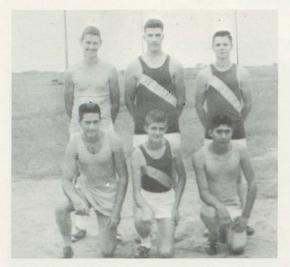

#### Relays Distance

KNEELING: Larry Broussard, Larry La-Bove, Leon Celestine. STANDING: Terry Hebert, Bristow Fontenot, J. M. Crador.

Leon Celestine Kenneth Nunez