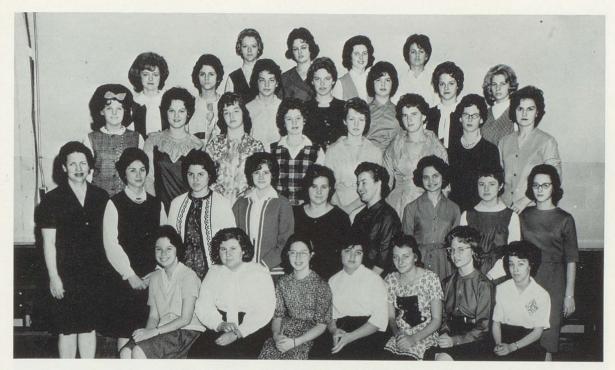

#### FHA

FIRST ROW: Brenda Cory, Sandra Faulk, Wanda Granger, Helen Bourriague, Jerrie Moyer, Sherry Taylor, Greta Poole. SECOND ROW: Margaret Eagleson, Jean Hebert, Alcia Barber, Wanda Robideaux, Kay Merrill, Mary Gary, Carolyn LaVergne, Carol Granger. THIRD ROW: Sybil Marcantel, Paula Ogea, Paulette Sensat, Margie LeJeune, Sundra Thomas, Bonnie Guidry, Elaine Young, Pat Precht. FOURTH ROW: Patsy Richard, Becky Benoit, Ann Faulk, Wilma Hebert, Donna Bourriague, Judy Sensat, Peggy Theriot. FIFTH ROW: Alma Johnson, Priscilla Duhon, Annette Greathouse, Gwen Devall; Sponsor: Mrs. E. Klossner.

#### **OFFICERS**

PRESIDENT
Priscilla Duhon
VICE-PRESIDENT
Annette Greathouse
SECRETARY
Wanda Robideaux
TREASURER
Kay Merrill
REPORTER
Elaine Young