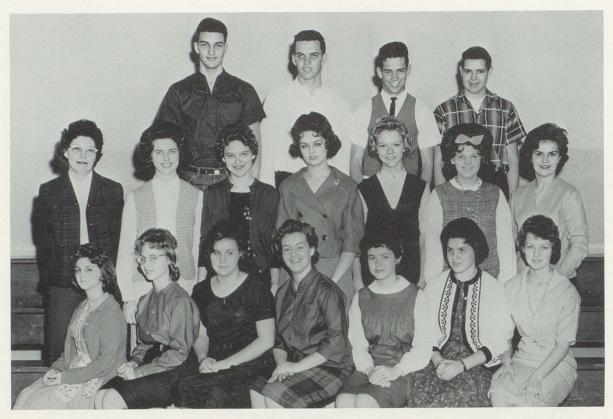

#### Sr. 4-H Club

FIRST ROW: Elaine Young, Jean Hebert, Wanda Robideaux, Kay Merrill, Carol Granger, Sherry Taylor, Linda LeDoux. SECOND ROW: Carolyn Callahan, Annette Greathouse, Paulette Sensat, Pat Precht, Margaret Eagleson. THIRD ROW: David Robichaux, Johnny Fosson, Arnold Granger, Michael Young, Ervin Poole, Michael Duhon, Steven Thibodeaux. FOURTH ROW: Wendell Greathouse, Sammie Faulk, Lonnie Hebert, Julian Robichaux, J. M. Crador, Kenneth Nunez, Alma Johnson, Priscilla Duhon, Sponsor, Mrs. Klossner.

#### **OFFICERS**

PRESIDENT
Pat Precht
VICE-PRESIDENT
Jean Hebert
SECRETARY
Priscilla Duhon
TREASURER
Wanda Robideaux
REPORTER
Sherry Taylor