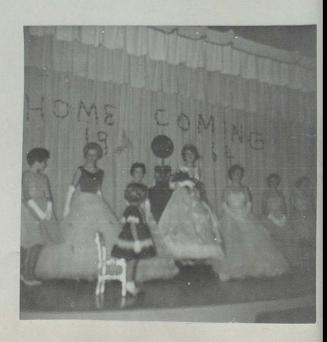

### Our 1964 Homecoming Queen

MISS PATRICIA PRECHT

Connie Daigle, 1st; Ernette Hebert, 2nd; Barbara Thomas, 3rd; Pauline Kennedy, 4th; Roberta Hebert, 5th; Darlene Henery, 6th; Martha Lannin, 7th; Brenda Cory, 8th.

# Queen and Her Royal Court

Junior Maid Miss Judy Fae Sensat Sophomore Maid Miss Alma Johnson Freshman Maid Miss Gloria LeDoux

SITTING: Robert Farque, Terry Hebert, Martial Young, Bristow Fontenot, Wendell Greathouse, Alan LaVergne.