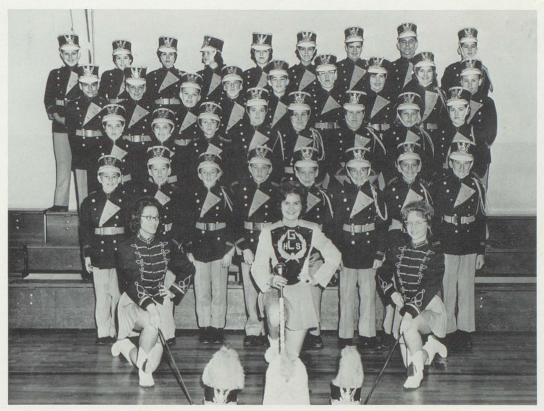

#### Band

FIRST ROW: Carol Granger, Pat Precht, Sherry Taylor. SECOND ROW: Terry Taylor, Noland Lonthier, David LeDoux, Steven Thibodeaux, Wilson Thibodeaux, Gilbert Hebert, Clyde Conner, Kenneth Manning. THIRD ROW: Sandra Cory, Darlene McCain, Darlene Guidry, Darlene Henery, Wanda Robideaux, Sandra Faulk, Dora Faulk, Carolyn LaVergne. FOURTH ROW: Harold Broussard, Mitchell Granger, Kenneth Duhon, Eddie Demary, Roland Lonthier, Cherlyn Granger, Donna Bourriague, Carolyn Callahan, Douglas Faulk. FIFTH ROW: Johnny Duhon, Marlena LeBleu, Margaret Eagleson, Paulette Sensat, Judy Sensat, Rebecca Benoit, David Robichaux, Robert Farque, John Robichaux.

Band Director MR. J. M. THOM

ATHLETICS