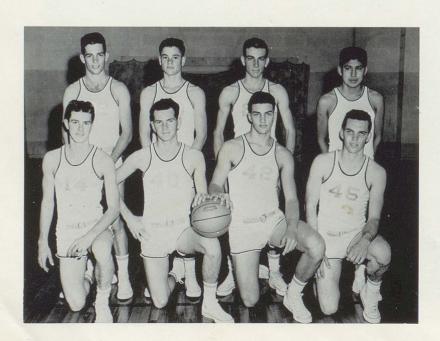

### Big Five

THESE FIVE BOYS PLAYED THE MOST QUARTERS THIS SEASON

Martial Young Senior Center

Alan LaVergne Senior Guard

Leon Celestine Junior Guard Parish All Tourn. Team 2nd Team District

Bristow Fontenot All District, 2nd Team All State, All S. W. Class C, Honorable Mention All American Team

Dennis Faulk Junior Forward