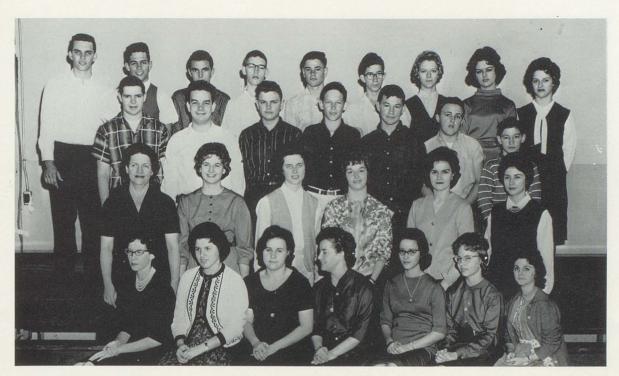

BARRON WELLS, B.S. Northwestern Business and Social Studies

CLASSES

President, Bristow Fontenot Vice-President, Peggy Theriot Secretary-Treasurer, Wanda Robideaux Reporter, Wilma Hebert

# Class of '64

LEE ALLEN BENOIT
Basketball 1,2,3,4; Track 1,2; Football 1; Class Vice-President 2.

Annual Staff 4.

HEWITT J. DOUCET

Basketball 1,3; Track 1,4; Softball 1,2,3,4; Football
1; 4-H Club 1,2,3; State Rally 4; Biggest Flirt 3,4;