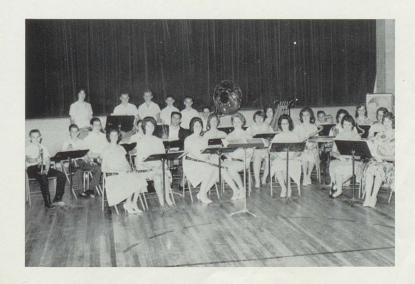

#### Band

FIRST ROW: Carol Granger, Pat Precht, Sherry Taylor. SECOND ROW: Terry Taylor, Noland Lonthier, David LeDoux, Steven Thibodeaux, Wilson Thibodeaux, Gilbert Hebert, Clyde Conner, Kenneth Manning. THIRD ROW: Sandra Cory, Darlene McCain, Darlene Guidry, Darlene Henery, Wanda Robideaux, Sandra Faulk, Dora Faulk, Carolyn LaVergne. FOURTH ROW: Harold Broussard, Mitchell Granger, Kenneth Duhon, Eddie Demary, Roland Lonthier, Cherlyn Granger, Donna Bourriague, Carolyn Callahan, Douglas Faulk. FIFTH ROW: Johnny Duhon, Marlena LeBleu, Margaret Eagleson, Paulette Sensat, Judy Sensat, Rebecca Benoit, David Robichaux, Robert Farque, John Robichaux.

Band Director MR. J. M. THOM

ATHLETICS