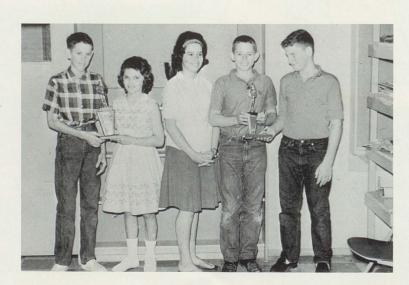

# Queen and Her Royal Court

Junior Maid Miss Judy Fae Sensat Sophomore Maid Miss Alma Johnson Freshman Maid Miss Gloria LeDoux

SITTING: Robert Farque, Terry Hebert, Martial Young, Bristow Fontenot, Wendell Greathouse, Alan LaVergne.

KNEELING: Rudy Hebert, Lee Allen Benoit, Sammie Faulk, Frank Poole, Dennis Faulk. STANDING: John Fosson, Manager; David Robicheaux, Julian Robicheaux, Coach Vincent, J. M. Crador, Leon Celestine, Larry Broussard.