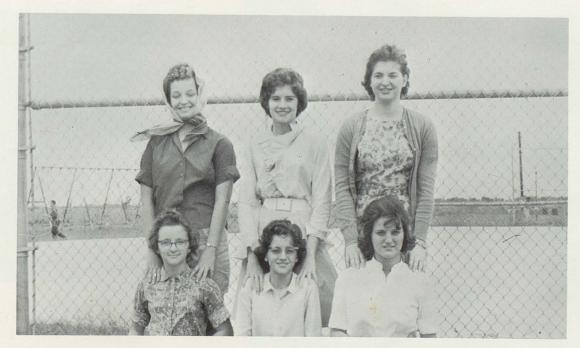

#### Beta Club

FIRST ROW: Linda LeDoux, Sherry Taylor, Wanda Robideaux, Kay Merrill, Carolyn LaVergne, Jean Hebert, Sundra Thomas. SECOND ROW: Annette Greathouse, Wilma Hebert, Priscilla Duhon, Alma Johnson, Sybil Marcantel, Pat Precht. THIRD ROW: Bristow Fontenot, Wendell Greathouse, Sammie Faulk, David Robichaux, Sponsor, Mrs. Pittman.

#### **OFFICERS**

REPORTER
Pat Precht
TREASURER
Kay Merrill
SECRETARY
Sherry Taylor
VICE-PRESIDENT
Priscilla Duhon
PRESIDENT
Wanda Robideaux