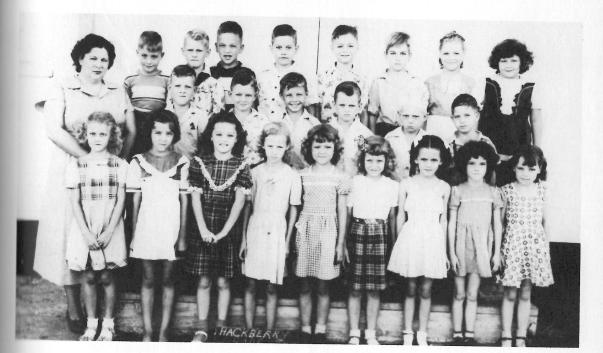

## Sixth Grade

GENEVA HARDEE, HAROLD COURMIER, CLIFFORD LITTLE, HELEN TERRALL, PATRICIA BONSALL, HAZEL SIMON, CURTIS PORTIE, BARBARA DARBONNE, EDWARD MYERS, HAZEL JOYCE WEEKLY, BETTY LEA VENABLE, BETTY HARRIS, CAROL DUHON, ELIZABETH BERTRAND, DONALD BROUSSARD, MORRIS EAST, BARBAR DEVALL, LEROY NUNEZ, JANE NUNEZ, CLARENCE LITTLE, DONALD GRAY, DELORES MCSWAIN.