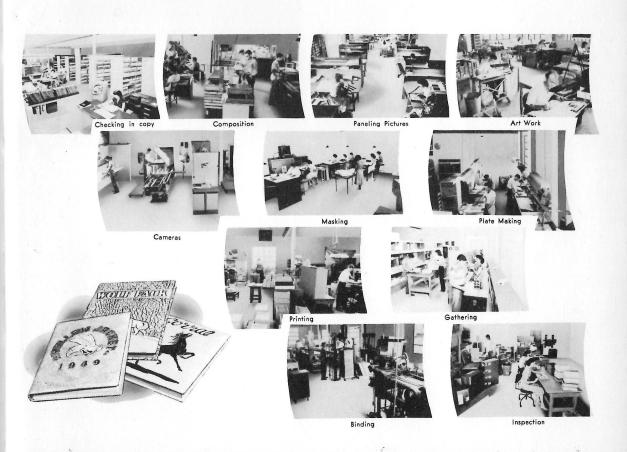

### 7aylor-made SCHOOL ANNUALS

SKILLED CRAFTSMEN — MODERN EQUIPMENT and 35,000 SQUARE FEET OF FLOOR AREA are combined to produce FINE SCHOOL ANNUALS for 1400 schools in twenty-three states

TAYLOR PUBLISHING COMPANY
P. O. Box 597 DALLAS, TEXAS 6320 Denton Dr.