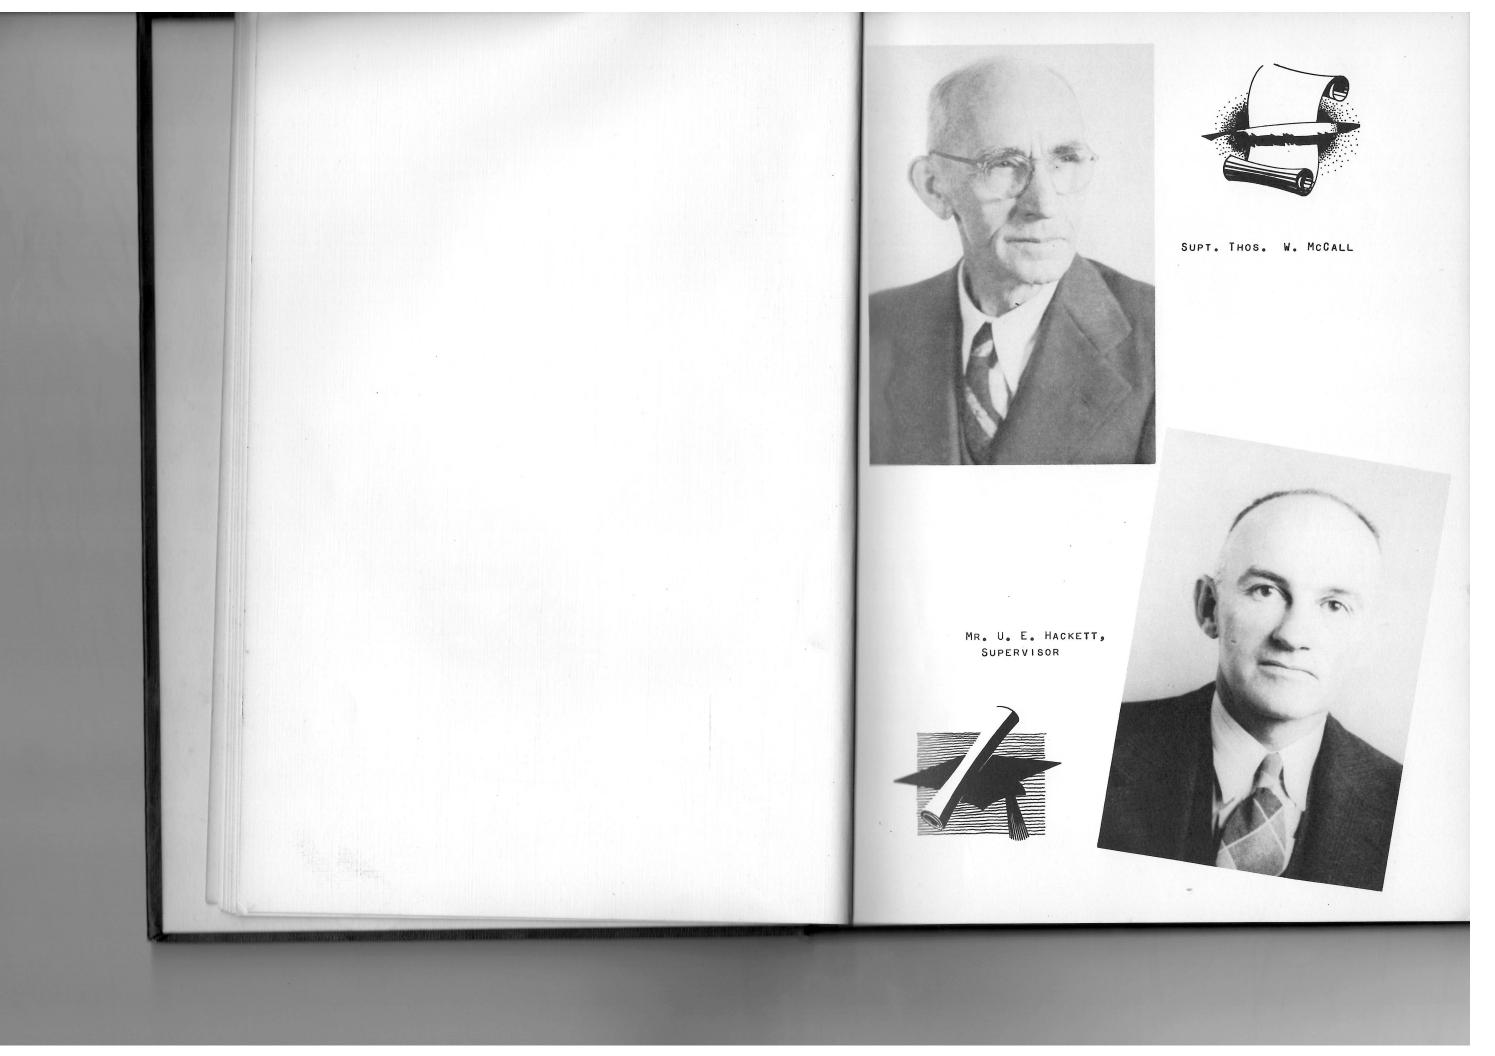

### PRINCIPAL'S MESSAGE

GRADUATES OF 1950, CONGRATULATIONS! When the bright future, that is now yours, will have become the past, your names will be inscribed in the silent halls of time. Now that you that your lives will be an inspiration to those who follow.

When you embark on life's final journey, may that trip be strengthened by an unfaltering faith in the eternal

1000

J. V. Guidry

. School Cafeteria

In Memoriam

WHEREAS ON MARCH 12, 1949,
ANTHONY DUCOTE, PRINCIPAL
THE HACKBERRY HIGH SCHOOL
THE PAST 25 YEARS AND THE
THET PRESIDENT OF THE CAMERON
THE TEACHERS ASSOCIATION,
THE TEACHERS ASSOCIATION,