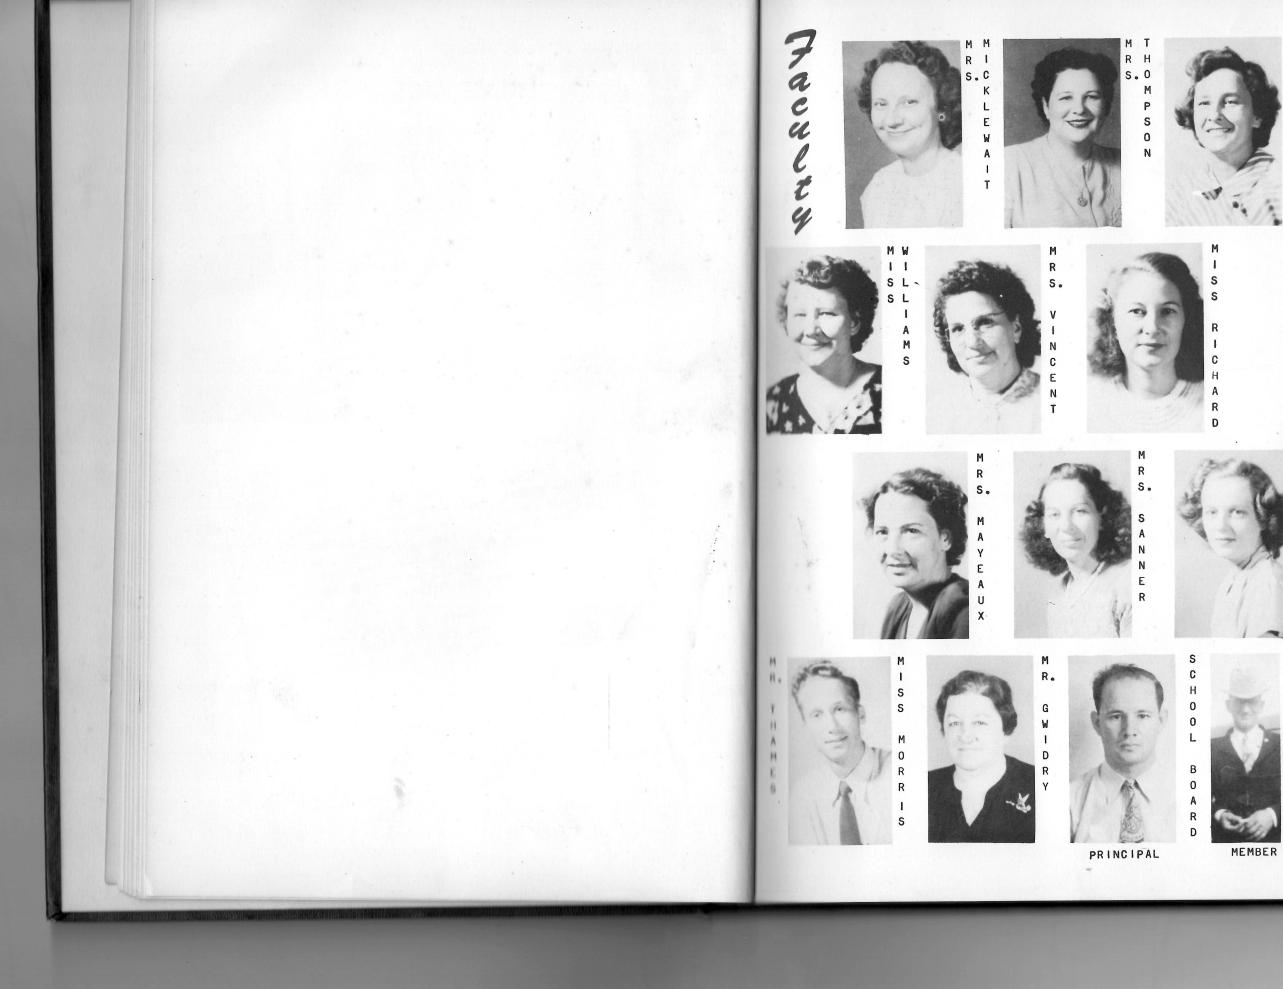

## Parent-Teachers Association

MRS. J. T. JOHNSON.....SECRETARY
MRS. JOE SANNER......PRESIDENT
MRS. A. E. RESWEBER......PRESIDENT
MRS. LOUIS BLANCHARD..VICE PRESIDENT

P. 7. A.

Glee Club

4-74 Club

FLOSSIE CAMP PRESIDENT

BARBARA HARRIS
VICE PRESIDENT

MELBA VINCENT SEC.-TREAS.

Photo

Snaps

CLASSIC

"Finest in Motion Picture Entertainment"

**THEATRE** 

Dr. A. C. DiBartolo, Prop.