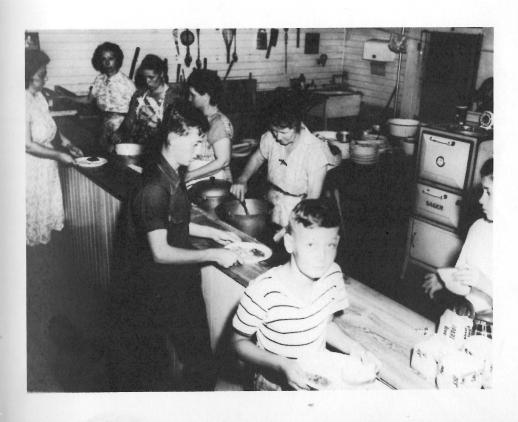

When you embark on life's final journey, may that trip be strengthened by an unfaltering faith in the eternal

1000

J. V. Guidry

. School Cafeteria

In Memoriam

WHEREAS ON MARCH 12, 1949,
ANTHONY DUCOTE, PRINCIPAL
THE HACKBERRY HIGH SCHOOL
THE PAST 25 YEARS AND THE
THET PRESIDENT OF THE CAMERON
THE TEACHERS ASSOCIATION,
THE TEACHERS ASSOCIATION,