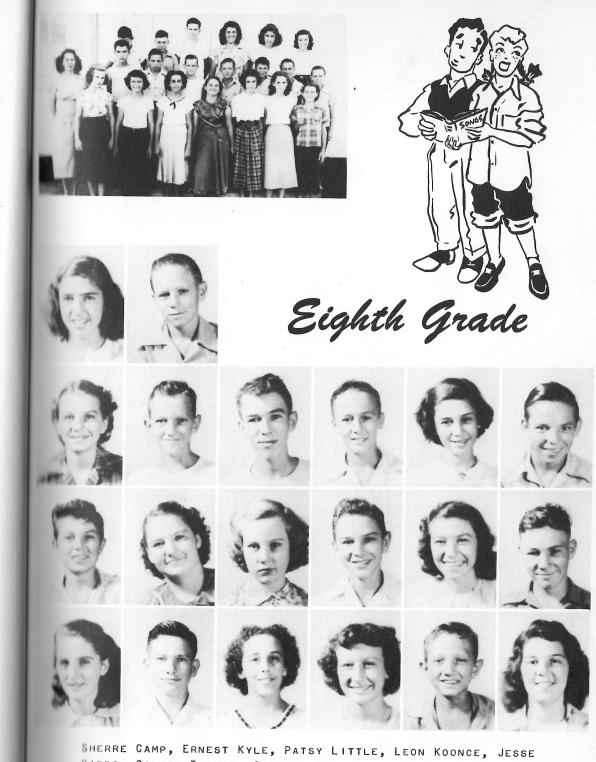

## Freshmen

SHERRE CAMP, ERNEST KYLE, PATSY LITTLE, LEON KOONCE, JESSE GIBBS, CALVIN TRAHAN, CARLEEN BLANCHARD, JUNIOR CUVILLIER, J. B. NUNEZ, JIMMIE HEBERT, JUANITA WILLIAMS, JOHN MARTIN DOUCET, ISABEL SEAY, JAMES WRIGHT, DOLORES ELLENDER, JAMES ABBOTT, EARLENE HEBERT, MARY JANE WHITE, LLOYD BONSALL, VIRGIE CONSTANCE.

CHESTER MORGAN, SARA DEL DAWES, BOBBIE SELLARS, BETTY
LOU DENNIS, WILLARD DARBONNE, LEATHA WELCH, JOHNNIE HARRIS, NORMAN LITTLE, ALVIN BONSALL, KATHRYN ANDREWS,
BOBBIE VINCENT, JIMMY COURVILLE, EDNA BUFFORD, JO MAY
DUHON, EULA DUHON, YVONNE TERRALL, TRUMAN POTTS, DOROTHY
VINCENT, ANN BYLER, BETTY HARTY, URETTA COLLIGAN, WANDA
VEAZEY, JACKIE PERSALL, CAROL GUIDRY, PATTY LOU VINCENT,
BOBBY POOLE, JOHN PORTIE, RONALD AKERS, VANDIVER CHILDS,
DOLORES MCSWAIN.